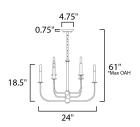

\*max overall height

## **MEASUREMENTS**

DIMENSION : 24" L x 24" W x 18" H

MAX OAH : 62.5" OAH

CANOPY : 4.75" W x 0.75" H x 4.75" L

HANGING WEIGHT : 7.7161 lb