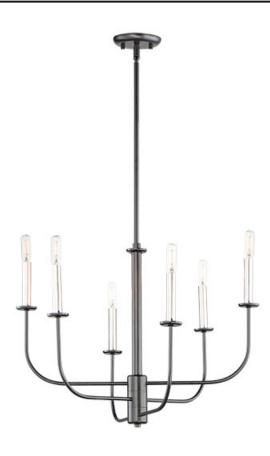

## PRODUCT DESCRIPTION

Arms sweep upward from an adjustable collector to create a minimal yet stately design. Available in Black, Satin Brass, and Satin Nickel, this collection provides a transitional look for a variety of settings.

## MATERIAL

Steel